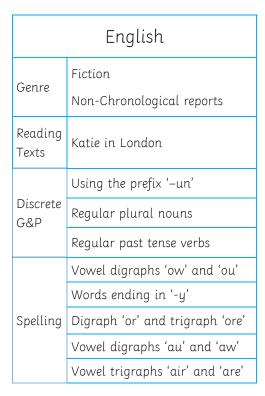

| Topic (Geography)           |
|-----------------------------|
| Town and country            |
| Welcome to the UK           |
| Up, up and away             |
| Let's Explore the UK        |
| Travelling Ted Tours London |